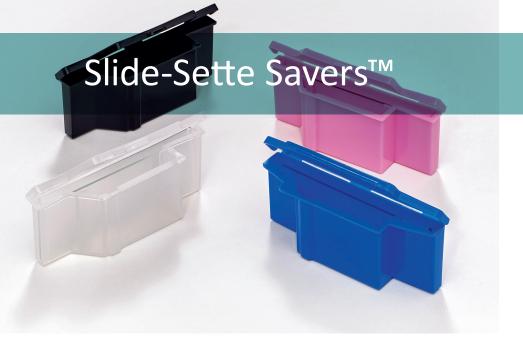

## Slide-Sette Savers™ SS Series

Caplugs Slide-Sette Savers™ can be used for shipping and storing same patient pathology microscope slides and tissue/biopsy paraffin blocks in a single container. Quickly retrieve and send out samples for second opinions, additional examination, or long-term storage.

The Slide-Sette Savers<sup>™</sup> have a protective lid with living hinges. The inside is compartmented to accommodate both the slide and cassette in their own protective space.

Material: Polypropylene

Color: The Slide-Sette Saver™ is available in eight different colors to allow for easy organization by tissue type: Black; blue; fuchsia; natural; pink; purple; red; yellow.

Storage boxes with transparent lids are available and are sold separately. The boxes accommodate twenty savers.