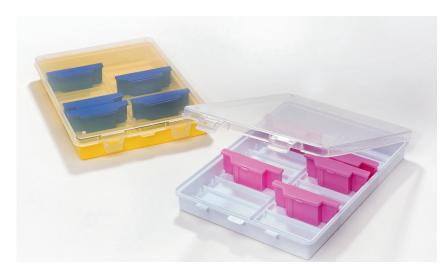

Storage Box for Slide-Sette Savers™: SSB Series

| Catalog #    | Description                           | Packaging |
|--------------|---------------------------------------|-----------|
| 240-3828-W80 | Slide-Sette Saver Storage Box, white  | 3/pack    |
| 240-3829-Y80 | Slide-Sette Saver Storage Box, yellow | 3/pack    |

Color: The Slide-Sette Saver™ is available in eight different colors to allow for easy organization by tissue type: Black; blue; fuchsia; natural; pink; purple; red; yellow.

Storage boxes with transparent lids are available and are sold separately. The boxes accommodate twenty savers.